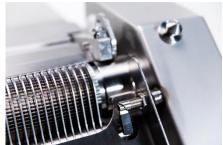

### Thickness control

Equipped with a thickness wheel control adjustment is possible to derind the skin with a layer of fat (when adjusted on the maximum gap)

#### **Technical Features**

| TECHNICAL FEATURES |                                                                           |             |  |  |
|--------------------|---------------------------------------------------------------------------|-------------|--|--|
| MODEL              | DESCRIPTION                                                               | PROD. SPEED |  |  |
| SB56               | Automatic membrane skinner & derinder, equipped with a 72T toothed roller | 24 m / min  |  |  |