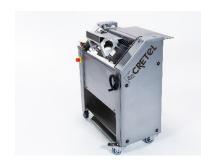

#### Manual ham derinder

The enhanced sanitation, the reduced maintenance costs and the optimized ergonomics make the SB 56 an outstanding piece of equipment. Designed for intensive industrial use, the model SB 56 is conceived to process continuously at high speed with the best possible yield.

### **Applications**

To remove the tissue that surrounds most of meat cut without loss of valuable meat (membrane skinning) and to derind skin and/or fat of rounded meat cuts, such as veal, beef and pork.