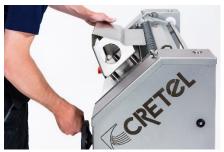

## **SB56**

#### Manual ham derinder

The enhanced sanitation, the reduced maintenance costs and the optimized ergonomics make the SB 56 an outstanding piece of equipment. Designed for intensive industrial use, the model SB 56 is conceived to process continuously at high speed with the best possible yield.