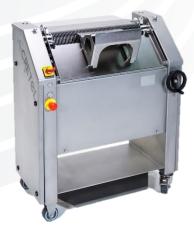

#### Manual ham derinder

The enhanced sanitation, the reduced maintenance costs and the optimized ergonomics make the SB 56 an outstanding piece of equipment. Designed for intensive industrial use, the model SB 56 is conceived to process continuously at high speed with the best possible yield.

### **Applications**

To remove the tissue that surrounds most of meat cut without loss of valuable meat (membrane skinning) and to derind skin and/or fat of rounded meat cuts, such as veal, beef and pork.