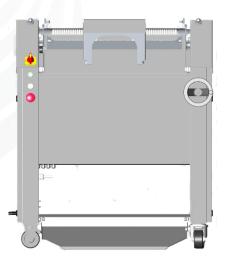

### Thickness control

Equipped with a thickness wheel control adjustment is possible to derind the skin with a layer of fat (when adjusted on the maximum gap)

#### **Technical Features**

| TECHNICAL FEATURES |                                                                           |             |  |  |
|--------------------|---------------------------------------------------------------------------|-------------|--|--|
| MODEL              | DESCRIPTION                                                               | PROD. SPEED |  |  |
| SB56               | Automatic membrane skinner & derinder, equipped with a 72T toothed roller | 24 m / min  |  |  |