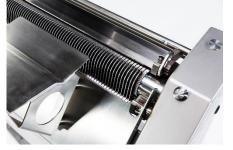

### Thickness control

Equipped with a thickness wheel control adjustment is possible to derind the skin with a layer of fat (when adjusted on the maximum gap)

#### **Technical Features**

| TECHNICAL FEATURES |                                                                           |             |  |  |
|--------------------|---------------------------------------------------------------------------|-------------|--|--|
| MODEL              | DESCRIPTION                                                               | PROD. SPEED |  |  |
| SB56               | Automatic membrane skinner & derinder, equipped with a 72T toothed roller | 24 m / min  |  |  |