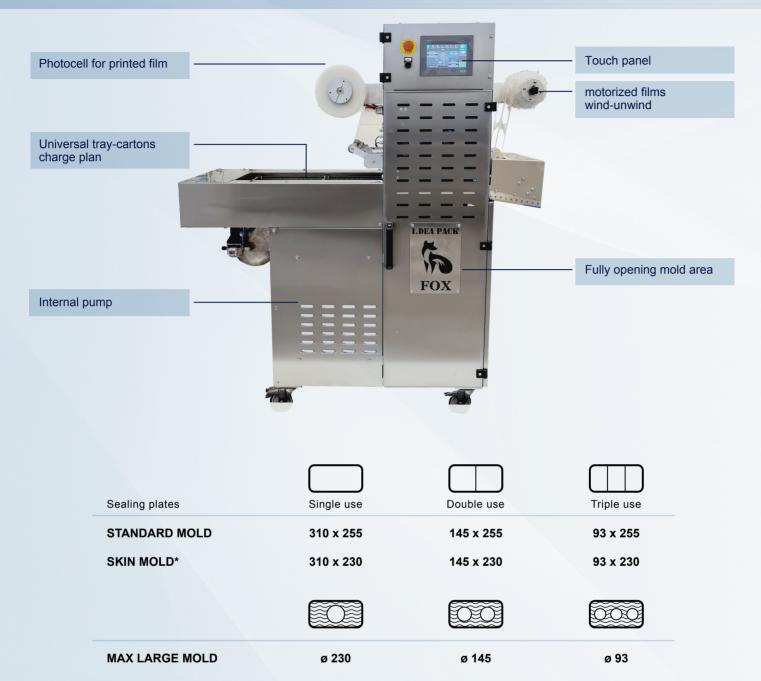

This machine is fully motorized, featuring an internal pump in the basic version. Suited with a 7 " TOUCH display, allows an immediate and intuitive view of all the data needed for work operations plus an instant overview of sensors and photosensor.

- · Stainless steel structure
- Guides for plastic, polystyrene and cardboard trays.
- Photocell for colored trays

- The FOX S version: ATM-MAP, SKIN and SKIN on cardboard with the same mold!
- · Easy and intuitive mold change
- · Precise cutting with dies

- · Motorized film wind and unwind
- Photocell for print mask reading
- Electrical system integrated into the machine
- System integrated with sensors

<sup>\*</sup> Quick format change not available Max height of tray: 80mm

Avg. cycle / min 8 only sealing;

**production** 5 in modified atmosphere ATM-MAP

3 in skin

Max tray height 80 mm

Internal vacuum pump 50 m3/h STANDARD.

(more upon request)

Reel core diameter 3"

Max reel diameter 250 mm