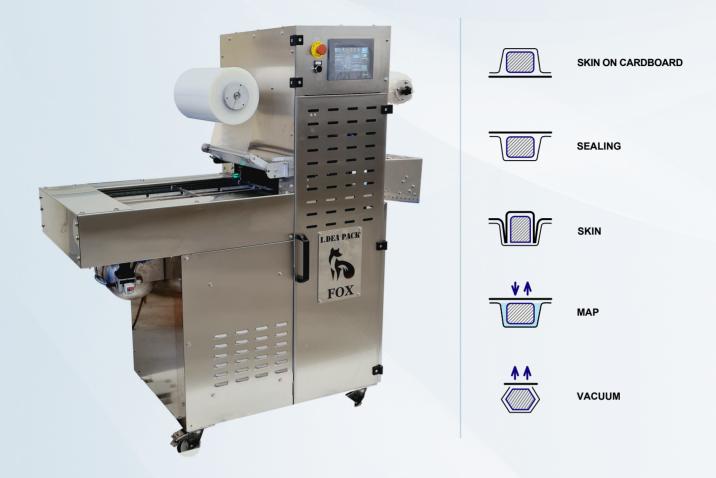

The FOX thermo sealer is the most compact, fully automated machine in our range of Thermosealers. With a footprint of only 1.5 meters, it allows you to perform ATM-MAP, SKIN and SKIN on cardboard in the FOX S version.

This machine is fully motorized, featuring an internal pump in the basic version. Suited with a 7 " TOUCH display, allows an immediate and intuitive view of all the data needed for work operations plus an instant overview of sensors and photosensor.

- · Stainless steel structure
- Guides for plastic, polystyrene and cardboard trays.
- Photocell for colored trays

- The FOX S version: ATM-MAP, SKIN and SKIN on cardboard with the same mold!
- · Easy and intuitive mold change
- · Precise cutting with dies

- · Motorized film wind and unwind
- Photocell for print mask reading
- Electrical system integrated into the machine
- System integrated with sensors

<sup>\*</sup> Quick format change not available Max height of tray: 80mm