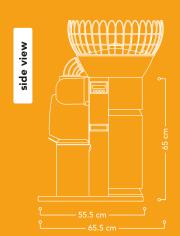

#### FANTASTIC F/SB

Fruits per minute
30 pcs. (= 2 liter juice)

Fruit supply

17 ka

Optimal fruit size Ø 65 – 78 mm

N. . . . . . .

Net weigh

Power 200 W

Fuse 6.3 A