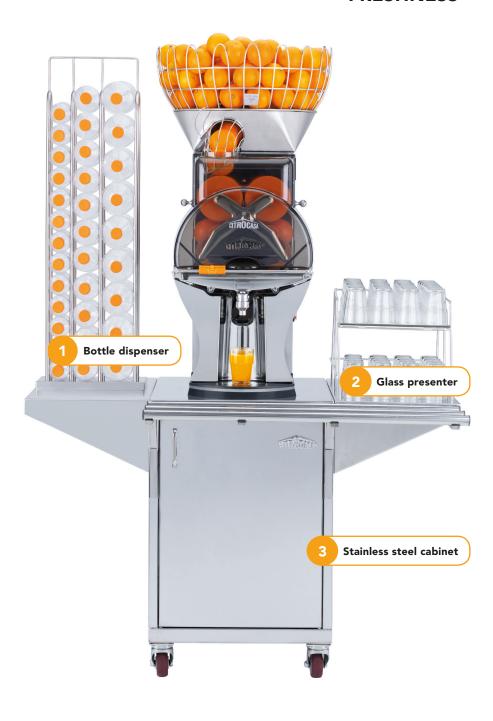

## PERFORMING FRESHNESS

#### **Optional accessories:**

- 1 Dispenser for bottles (0.25 | 0.33 | 0.5 | 1 liter), mountable left or right
- 2 For perfect presentation at a buffet, mountable left or right
- 3 Stainless steel cabinet for high mobility and perfect convenience

**Further accessories:** lemon kit, tray slide, shop in shop system, countertop installation kit, lockable fruit basket, refrigerator, crushed ice cabinet, etc.