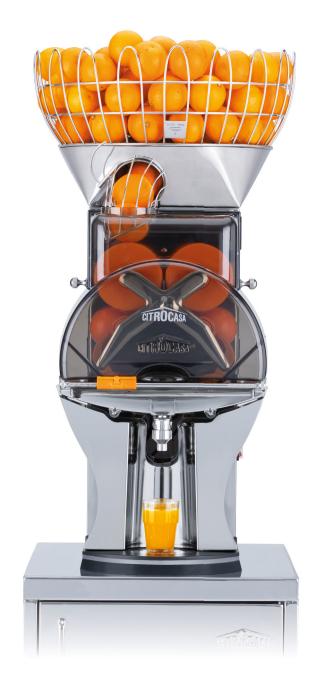

### **FANTASTIC F/SB**

# The proven standard in self-service.

The finest self-service machine, proven internationally in the retail and Horeca sector – the highest quality for pure enjoyment and design.

- Automatic feeding of oranges (17kg fruit capacity)
- self-service operation and continuous mode for pressing large quantities
- 2-Zone-Technology for highest hygiene and time efficiency
- Precision cutting SCS Up & Down ensures highest juice purity
- Userfriendly disassembly thanks to Cross Holder and Double Cover
- Hightech functions like intelligent stop and multifunctional display
- Manual Transport System (MTS): easy cleaning of the fruit sieve
- Made of food-grade stainless steel for improved hygiene and outstanding durability