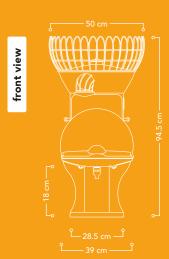

#### FANTASTIC F/SB

Fruits per minute
30 pcs. (= 2 liter juice)

Fruit supply

17 ka

Optimal fruit size Ø 65 – 78 mm

N. . . . . . .

Net weigh

Power 200 W

Fuse 6.3 A